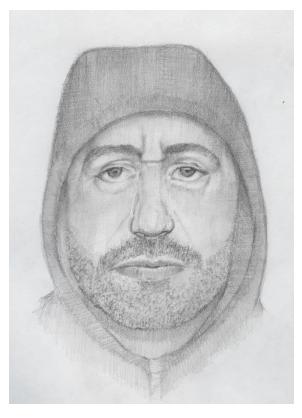

## **APD NEWS RELEASE:**

APD FILE # 2018-2340 RELEASE # 2

DATE OF RELEASE: February 15, 2018

Incident: Police release composite drawing of sexual assault suspect

The Abbotsford Police Department Major Crime detectives continue to seek witnesses and investigate the sexual assault which occurred on January 17, 2018. A composite sketch was recently obtained of the suspect.

The suspect is described as a Caucasian man in his 30-40s, with a scruffy beard. He is approximately 5'11" tall, medium build and weighs approximately 175 lbs. The suspect was wearing dark jeans, a zip up hoodie with the words "Dry Fit" on the back.